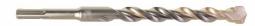

## SDS-Plus M2 16 x 210 - 1 pc | SDS-Plus M2 drill bits - 2 cut

- Breaker Points. 3 offset aggressive power breakers. These produce a "Demolition" effect and create micro cracks in the drilled material. Up to 25% FASTER
- Centering tip. Ensures immediate spot drilling with pin point accuracy. Prevents skidding on smooth surfaces
- Enlarged rebar chamfers. Prevents side tip damage when hitting rebar. Reduces the risk of the drill bit jamming when hitting rebar
- Tapered shoulder design. Thinner shoulder towards drill tip for less friction providing for greater speed. Ideal for cordless hammers identified from its tapered shoulder geometry